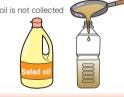

#### **Every 1st Thurs.** Used Cooking Oil

**Recycling Station** at Public Facilities (2nd Thurs. for Jan. & May)

used cooking oil chopsticks or other oreign objects in the •place the used cooking oil in a well-rinsed and dried Plastic Bottle enclosing the contents securely with the screw-type cap.

●leave unused but outdated oil cans/ bottles as they are, without oil for machinery, such as engine oil is not collected

Other Facility: Sakura City Concert Hall, Millennium Center Sakura, Nishishizu Fureai Center, Chiyoda-Someino Fureai Center, Shizu Community Center, Shizu Shimin Plaza Drop off at facilities' opening hours

•If you cannot take oil to the collection station, absorb the oil in cloth and dispose of as "Combustible Garbage.