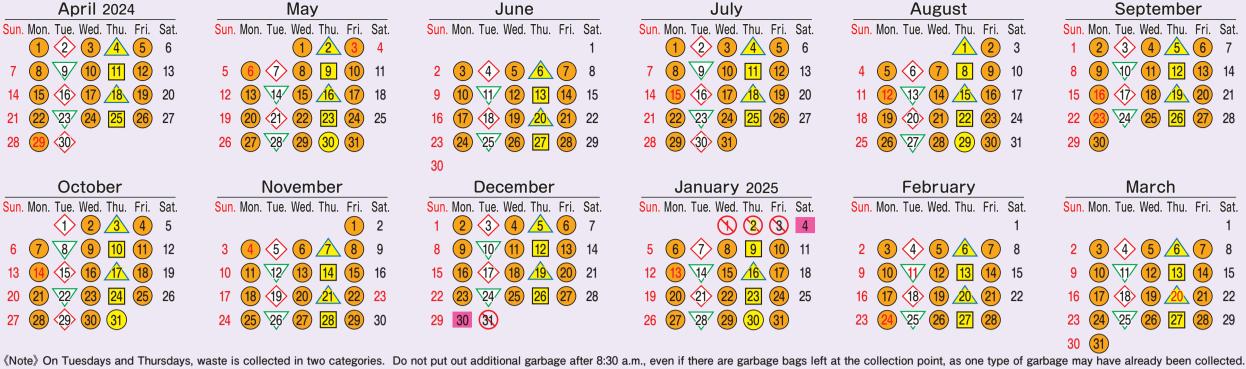

Combustible Garbage

△ Plastic Containers/Wrappings·Landfill Garbage

♦ Other Paper Containers/Wrappings•Cans **▽** Other Paper Container/Wrappings•Bottles

☐ Plastic Containers/Wrappings • Metal Items & Small Appliances ☐ Plastic Containers/Wrappings \*Some holidays and national holidays may be changed due to the amendments to the National Holidays Law. September August

①No collection on December 31, 2024, January 1, 2 & 3, 2025. ■Extra garbage collection will be made for "Combustible Garbage" on Mon. December 30, 2024 and Sat. January 4, 2025.