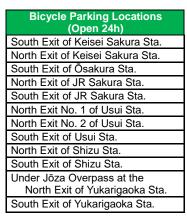

#### CITY PARKING LOTS FOR BICYCLES/MOTORCYCLES

APPLICATIONS BEING ACCEPTED FOR YEAR-ROUND USE In Sakura City, there are 12 parking lots available at around 6 train stations for bicycles, mopeds and scooters up to 125 cc displacement. Yearly usage fees vary depending on where/what you park, and whether you are a resident in Sakura or not. For people who want to use anyone of the lots year-round (April 1–March 31), distribution of application guidance leaflets has started at each

parking lot. If interested, please obtain the leaflet, fill out the enclosed application form and submit it to the manager of the parking lot you are planning to use. For details and inquiries, please visit the website at the URL shown below. Also, you can park your bicycle for ¥110/day or your moped/scooter for ¥220/day if there is a vacancy. Acceptance hours: 7:00~10:00 & 16:30~19:30 on weekdays. 8:00~11:00 on weekends/holidays, From March 16 ~ April 15, the schedule will be modified due to the

busy period: 6:30~10:30 & 16:00~20:00 on weekdays. 8:00~12:00 weekends/holidays

Until March 31, 2021: Japan Society of Parking Engineering 🖀 03-3597-9851 or http://bycp-shiteikanri.sakura.ne.jp From April 1, 2021: Sanesu (サンエス) Security Co. Ltd. 20476-20-4801 or http://bycp-shiteikanri.sakura.com