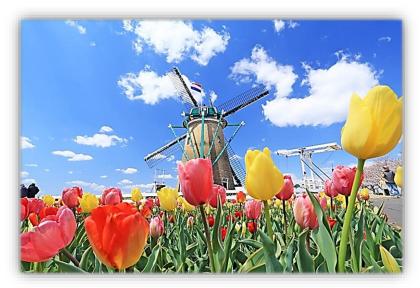

# Sakura Tulip Festival 2021

Date: April 3 (Sat) to April 25 (Sun)

Time: From 9:00 to 16:00

Place: Sakura Furusato Hiroba

( Usuida 2714 )

With the perfect background of the Dutch windmill, a carpet of 300,000 tulips of about 40 varieties beautifully spread at Sakura Furusato Hiroba Square. Come and enjoy the tulips field at their best!