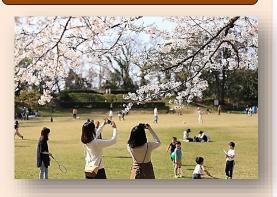

# Enjoy the Cherry Blossoms at Sakura Castle Site Park!

Sakura City has great spots for *Hanami*, being one of them the Sakura Castle Site Park, listed as one of "Japan's Top 100 Castles". You will see in the park more than 1,000 cherry trees of roughly 50 varieties, including 13 of them which have been famous since the Edo Period. During the event, food, local produce, drinks, etc. will be sold at stalls set up in the park as well as the presentation of a monkey show. Come and enjoy the beautiful scenery of the castle ruins and cherry blossoms, including the ones at the *Honmaru* ruins, the *maidashi karabori* cherry trees located in the castle moat and the *someiyoshino* cherry blossoms reflected on the water surface in the *Demaru* ruins. When coming to the venue, please cooperate with the measures against the coronavirus infection. The content of this event may be subject to change depending on the spread of the disease. 