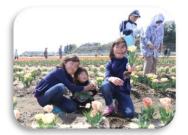

# Sakura Tulip Festival 2021

Date: April 3 (Sat) to April 25 (Sun)

Time: From 9:00 to 16:00

Place: Sakura Furusato Hiroba

( Usuida 2714 )

With the perfect background of the Dutch windmill, a carpet of 300,000 tulips of about 40 varieties beautifully spread at Sakura Furusato Hiroba Square. Come and enjoy the tulips field at their best!

## FUN ACTIVITIES FOR CHILDREN AND ADULTS! A VARIETY OF EVENTS ARE WAITING FOR YOU!

- **♥<Digging up of blooming tulip bulbs>** ¥500 for 10 Tulips. Digging up time: 9:00~16:00
- **V <Bicycle rental>** Regular bike: ¥500/day; e-bike: ¥1,000/day; tandem or Dutch bicycle: ¥500/1 hour.
- <Mini-combo (slider)> Children from 2 years old to adults, ¥300/5 minutes.
- **♥ <Bungee Trampoline>** Children from 2 years old to adults 50Kg in weight, ¥1,000/2 minutes.
- ▼ < Dutch street organ performance > Scheduled to perform mainly on Saturdays and Sundays during the event.
- Sightseeing boat tour on the lake> Operating on Saturdays and Sundays during the event. High school students and above ¥1,000; elementary and Jr. High school students ¥500.
- Windmill Festival> Sponsored by Sakura Nichiran Association, scheduled for April 10 & 11. Distribution of a windmill coloring book, original windmill panel display exhibition, and more!
- **♥<Photo spot>** Take your pictures with the windmill and blooming tulips as a background, a great shot for Instagram!