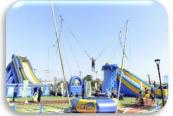

## FUN ACTIVITIES FOR CHILDREN AND ADULTS! A VARIETY OF EVENTS ARE WAITING FOR YOU!

- **♥<Digging up of blooming tulip bulbs>** ¥500 for 10 Tulips. Digging up time: 9:00~16:00
- **V <Bicycle rental>** Regular bike: ¥500/day; e-bike: ¥1,000/day; tandem or Dutch bicycle: ¥500/1 hour.
- <Mini-combo (slider)> Children from 2 years old to adults, ¥300/5 minutes.
- **♥ <Bungee Trampoline>** Children from 2 years old to adults 50Kg in weight, ¥1,000/2 minutes.
- ▼ < Dutch street organ performance > Scheduled to perform mainly on Saturdays and Sundays during the event.
- Sightseeing boat tour on the lake> Operating on Saturdays and Sundays during the event. High school students and above ¥1,000; elementary and Jr. High school students ¥500.
- Windmill Festival> Sponsored by Sakura Nichiran Association, scheduled for April 10 & 11. Distribution of a windmill coloring book, original windmill panel display exhibition, and more!
- **♥<Photo spot>** Take your pictures with the windmill and blooming tulips as a background, a great shot for Instagram!