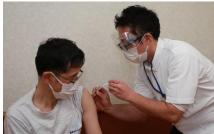

# Announcement regarding vaccinations against the new coronavirus infection

Sakura City is preparing to play a role model regarding vaccinations in order for the citizens to have peace of mind. Medical institutions and private companies in the city will work together to create an "ALL SAKURA" team. Vaccinations will be carried out in about 60 medical institutions for individual inoculation plus mass vaccinations(\*) carried out at AEON Town Yūkarigaoka, the Citizens' Gymnasium and two local hospitals. (\*These will be given out daily at either venue including Sundays). The priority of receiving inoculations is being decided by the government and tickets will be sent according to those guidelines. As soon as it is confirmed, we will inform you on Kōhō Sakura and on the City's Website about the schedules and medical institutions where you can be inoculated. Until receiving your vaccination, please follow the steps indicated in the next flow:

#### **VACCINATION DAY**

Please bring the following items:

- ➤ Vaccination ticket enclosed in the envelope.
- ► Preliminary examination slip: filled out on the day of the appointment.
- ► Identification documents: driver's license, health insurance card, etc.
- After the vaccination, please wait for about 15~30 minutes according to the doctor's instructions.
- \*The second dose should be given approximately 3 weeks after the first one.