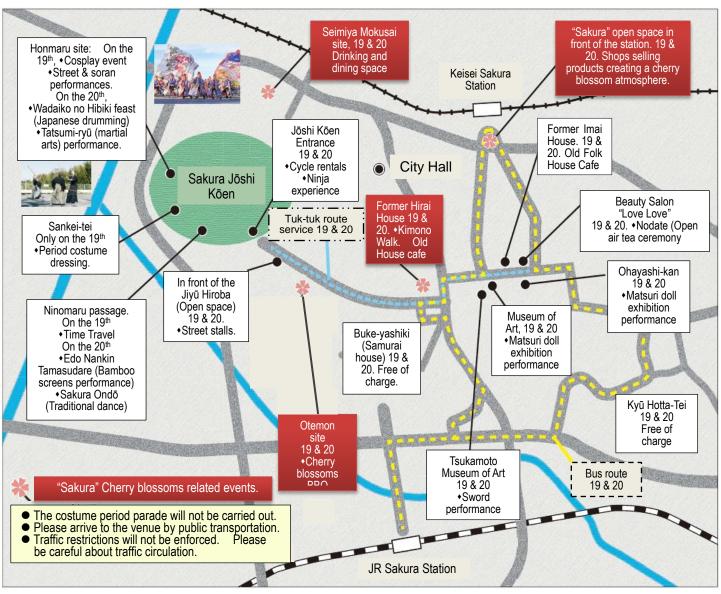

#### Date & Time: March 19 (Sat) & 20 (Sun) (10:00-16:00) (Will be cancelled in case of extreme weather conditions) Area: Sakura Jōshi Kōen ~ Shinmachi street ~ Kyū Hotta-Tei

This event recreates a lively old street of the Edo Period. Many people participate dressed in kimono, gathering around the castle town of Sakura and walking among cherry blossoms, conveying a very Japanese atmosphere. In addition, events such as Japanese drumming, rock soran, kimono cosplay contest and Edo-style street performances will be held to create a lively mood in the entire town. % To those who wish to wear a kimono, costumes can be rented for a reasonable fee at Sankei-tei and at the Former Hirai Family Residence.

## Countermeasures against the spread of coronavirus infection.

The traditional one-day event has been changed to a two-day event. In addition and in order to avoid crowding and close contact, the area has been expanded, gathering events on Shinmachi / Sakaemachi streets, and from Sakura Jōshi Kōen (Sakura castle ruins park) to Kyū Hotta-Tei (The former Lord Hotta Residence).

# Sakura Castle Town Kimono Walk

Sakura Ichirizuka (13:00~15:30 on Wed, Thur, Sat & Sun) Fax 483-3535

Why not taking a walk around the charming town of Sakura, where the atmosphere of a castle town still remains? If you visit the Former Lord Hotta House, the Samurai Residence and the Sakura Juntendo Memorial Hall clad in kimono on the day of the event, the admission to those places is free!

- Place: At the Hirai Family's former house (Kyū Hiraike Jūtaku) located near Makata Jinja Ð
- > March 6, 13, 19\*, 20\*, 27. (\*Jidai Matsuri Event) Ô Dates:
- > April 3, 10, 17, 24, 29 (Including Fridays & Holidays) Dressing time: AM 10:00 ~ PM 13:00 % Application required. Ð
- Kimono rental & dressing fees:
  - Adults (Jr. High School age and over) ¥ 3,000 Dressing only (with one's kimono) ¥ 2,500 Children (Elementary school and under) ¥ 2,000 More than 2 children in the family (price per child) ¥ 1,500 Participation (Own kimono dressed by oneself) ¥ 1,500
- The prices include a souvenir photo, 'matcha' green tea and a Japanese treat. To make a reservation, please send a fax or e-mail to Sakura Ichirizuka at sakuraichirizuka@catv296.ne.jp