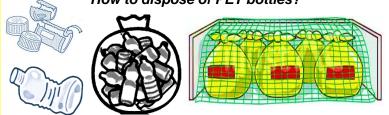

# Changes related to garbage disposal will take effect starting April 1<sup>st</sup> Let's follow the regulations when disposing of garbage.

PET BOTTLES WILL BE COLLECTED AT THE GARBAGE DISPOSAL ASSIGNATED SITES Day of the week: On Thursdays. 💥 The first collection day under the new regulations will be on April 7. How to dispose of PET bottles?

 Please remove the labels and caps, wash the bottles lightly with water, smash and put them in the yellow bag designated for "Plastic containers and packaging".

•Labels and caps can also be disposed of in the yellow bag. •The name of the bag has also been changed: the previous bag was "Other plastic containers and packaging". The new name is "Plastic containers and packaging". 💥 If you still have a stock at home of the yellow plastic bags, you can continue using them.

The PET bottle collection box installed by the city in stores will not be available after March 24 (Thur). However, some stores will continue collecting PET bottles; a list of those stores can be found on the city homepage  $\rightarrow$ 