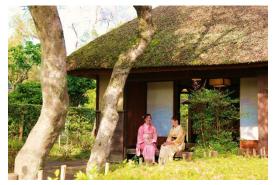

#### Date & Time: March 19 (Sat) & 20 (Sun) (10:00-16:00) (Will be cancelled in case of extreme weather conditions) Area: Sakura Jōshi Kōen ~ Shinmachi street ~ Kyū Hotta-Tei

This event recreates a lively old street of the Edo Period. Many people participate dressed in kimono, gathering around the castle town of Sakura and walking among cherry blossoms, conveying a very Japanese atmosphere. In addition, events such as Japanese drumming, rock soran, kimono cosplay contest and Edo-style street performances will be held to create a lively mood in the entire town. % To those who wish to wear a kimono, costumes can be rented for a reasonable fee at Sankei-tei and at the Former Hirai Family Residence.

## Countermeasures against the spread of coronavirus infection.

The traditional one-day event has been changed to a two-day event. In addition and in order to avoid crowding and close contact, the area has been expanded, gathering events on Shinmachi / Sakaemachi streets, and from Sakura Jōshi Kōen (Sakura castle ruins park) to Kyū Hotta-Tei (The former Lord Hotta Residence).

# Sakura Castle Town Kimono Walk

Sakura Ichirizuka (13:00~15:30 on Wed, Thur, Sat & Sun) Fax 483-3535

Why not taking a walk around the charming town of Sakura, where the atmosphere of a castle town still remains? If you visit the Former Lord Hotta House, the Samurai Residence and the Sakura Juntendo Memorial Hall clad in kimono on the day of the event, the admission to those places is free!