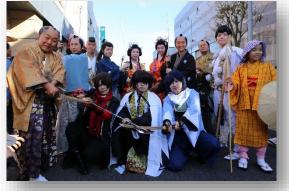

#### Date & Time: March 19 (Sat) & 20 (Sun) (10:00-16:00) (Will be cancelled in case of extreme weather conditions) Area: Sakura Jōshi Kōen ~ Shinmachi street ~ Kyū Hotta-Tei

This event recreates a lively old street of the Edo Period. Many people participate dressed in kimono, gathering around the castle town of Sakura and walking among cherry blossoms, conveying a very Japanese atmosphere. In addition, events such as Japanese drumming, rock soran, kimono cosplay contest and Edo-style street performances will be held to create a lively mood in the entire town. % To those who wish to wear a kimono, costumes can be rented for a reasonable fee at Sankei-tei and at the Former Hirai Family Residence.

## Countermeasures against the spread of coronavirus infection.

The traditional one-day event has been changed to a two-day event. In addition and in order to avoid crowding and close contact, the area has been expanded, gathering events on Shinmachi / Sakaemachi streets, and from Sakura Jōshi Kōen (Sakura castle ruins park) to Kyū Hotta-Tei (The former Lord Hotta Residence).